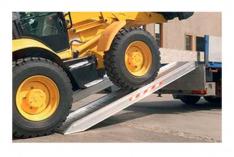

## **High Capacity Couples Ramps**

ref. M104090008

Ramps for loading and unloading all types of vehicles with your usual machine easily and safely. Manufactured with high strength 6082 T6 aluminum alloy. Double T profile. Maximum strength guarantee. Solid structure with very thick beams.

## **Características ampliadas**

Ramps with Dekra approval and marked G.S.

Availability from 2,500 mm long to 5,000 mm and from 1,300 Kg of load up to 14,000 Kg. Available in a variety of sizes and capacity. Available with borders and without borders. Consult for more information.