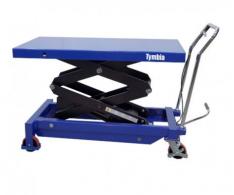

## Lifting table 1000kg to 1875mm (detachable handle)

ref. A301010015

Manual lifting table of 1000 kg capacity and lifting up to 1875mm, with detachable handle.

## **Características ampliadas**

Manual scissor lift table with wheels, capable of lifting up to 1000kg at a height of 1875 mm, allows working at a comfortable height.

The scissor of the table is the one that realizes the elevation through the pedal, its descent is safe and continuous thanks to the lever.

The chassis has 2 fixed wheels and two swivel polyurethane wheels, these wheels are adjustable and protected with brake for greater safety.

CE marking

## FEATURES

- Dimensions mm Base (length x width) 1,200mm. x 800mm
- Maximum height 1.875mm.
- Folded height 580mm.
- Lifting Type Manual
- 1,000 kg capacity
- Weight Kg 280 kg.