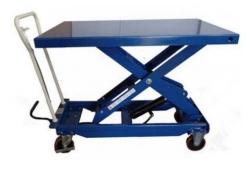

## Table 1000kg to 1225mm (removable handle)

ref. A301010014

Manual scissor lift table. The maximum load is 1000 kg. It allows to work in a comfortable position, thanks to its elevation. It is raised by scissors by operating a pedal. The descent is safe and continued through a hand lever. It has 2 fixed wheels and two swiveling polyurethane wheels with brake.

## **Características ampliadas**

Manual 1000 kg rolling scissor lift table allows you to perform tasks at a comfortable height to work.

The platform has a scissor lift, which is raised by a pedal, its descent is safe and continuous by lever

The chassis consists of 2 fixed wheels and two swiveling polyurethane wheels. These are adjustable protected and with brake.